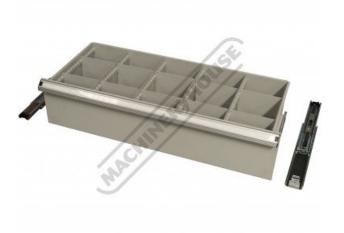

## SCD-200 - Drawer with ball bearing slides

200mm Deep Drawer, 75kg Capacity Suits T762 & T774

 Ex GST
 Inc GST

 \$170.00
 \$187.00

 ORDER CODE:
 T762B

 MODEL:
 SCD-200

 Type:
 200mm Drawer

 Suits:
 T762

Size:

#### Description

Suits Industrial Storage Cabinets T762

#### Features

• 1 x Drawer 200mm high with ball bearing slides and 75kg load capacity

Sydney: (02) 9890 9111 Brisbane: (07) 3715 2200 Melbourne: (03) 9212 4422 Perth: (08) 9373 9999

sales@machineryhouse.com.au www.machineryhouse.com.au