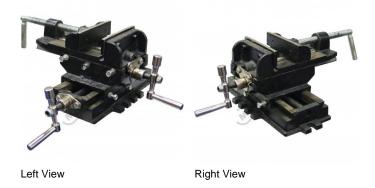

# V120 - Compound Drill Vice

105mm Jaw Width 95mm Jaw Opening

\$90.00 \$99.00

ORDER CODE: V120

Jaw Width (mm): 105

Travel (mm): 114 x 102

Jaw Opening (mm): 95

**Ex GST** 