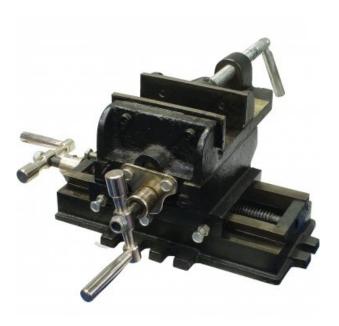

# V120 - Compound Drill Vice

105mm Jaw Width 95mm Jaw Opening

\$90.00 \$99.00

ORDER CODE: V120

Jaw Width (mm): 105

Travel (mm): 114 x 102

Jaw Opening (mm): 95

**Ex GST** 

## Description

Cast iron body

#### **Features**

· Adjustable slides