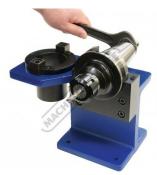

### Description

The new universal Toolmaster VHS-BT50 tool setting stand now incorporates both vertical & horizontal holding positions allowing you to change tools and pull studs more efficiently.

### **Features**

- Manufactured from high-grade cast iron Machined 45C steel inserts with black oxide finished
- Vertical & horizontal holding positions
- 4 x Ø9mm base plate mounting holes, (115 x 110mm centres)

## **Specific Features**

Right View

Rear Left View

Rear Right View

Right Top View

Top View

Low View

Action 1