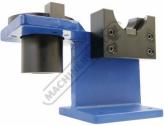

### Description

The new universal Toolmaster VHS-BT50 tool setting stand now incorporates both vertical & horizontal holding positions allowing you to change tools and pull studs more efficiently.

### **Features**

- Manufactured from high-grade cast iron Machined 45C steel inserts with black oxide finished
- Vertical & horizontal holding positions
- 4 x Ø9mm base plate mounting holes, (115 x 110mm centres)

## **Specific Features**

Right View

Rear Left View

Rear Right View

Right Top View

Top View

Low View

Action 1