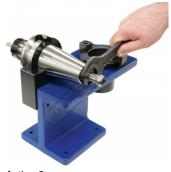

### Description

The new universal Toolmaster VHS-BT50 tool setting stand now incorporates both vertical & horizontal holding positions allowing you to change tools and pull studs more efficiently.

### **Features**

- Manufactured from high-grade cast iron Machined 45C steel inserts with black oxide finished
- Vertical & horizontal holding positions
- 4 x Ø9mm base plate mounting holes, (115 x 110mm centres)

Action 2

Action 3