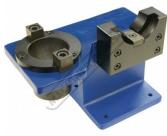

### Description

The new universal Toolmaster VHS-BT50 tool setting stand now incorporates both vertical & horizontal holding positions allowing you to change tools and pull studs more efficiently.

### **Features**

- Manufactured from high-grade cast iron Machined 45C steel inserts with black oxide finished
- Vertical & horizontal holding positions
- 4 x Ø9mm base plate mounting holes, (115 x 110mm centres)

## **Specific Features**

Right View

Rear Left View

Rear Right View

Right Top View

Top View

Low View

Action 1