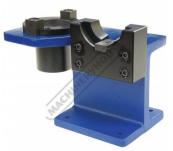

# VHS-BT50 - Tool Setting Stand - Vertical & Horizontal

Suits NT50 & BT50 Holders

### Description

The new universal Toolmaster VHS-BT50 tool setting stand now incorporates both vertical & horizontal holding positions allowing you to change tools and pull studs more efficiently.

### **Features**

- Manufactured from high-grade cast iron Machined 45C steel inserts with black oxide finished
- Vertical & horizontal holding positions
- 4 x Ø9mm base plate mounting holes, (115 x 110mm centres)

## **Specific Features**

Right View

Rear Left View

Rear Right View

Right Top View

Top View

Low View

Action 1