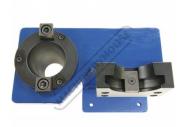

### Description

The new universal Toolmaster VHS-BT50 tool setting stand now incorporates both vertical & horizontal holding positions allowing you to change tools and pull studs more efficiently.

### **Features**

- Manufactured from high-grade cast iron Machined 45C steel inserts with black oxide finished
- Vertical & horizontal holding positions
- 4 x Ø9mm base plate mounting holes, (115 x 110mm centres)

## **Specific Features**

Right View

Rear Left View

Rear Right View

Right Top View

Top View

Low View

Action 1