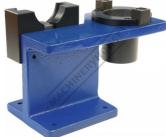

# VHS-BT50 - Tool Setting Stand - Vertical & Horizontal

Suits NT50 & BT50 Holders

### Description

The new universal Toolmaster VHS-BT50 tool setting stand now incorporates both vertical & horizontal holding positions allowing you to change tools and pull studs more efficiently.

### **Features**

- Manufactured from high-grade cast iron Machined 45C steel inserts with black oxide finished
- Vertical & horizontal holding positions
- 4 x Ø9mm base plate mounting holes, (115 x 110mm centres)

## **Specific Features**

Right View

Rear Left View

Rear Right View

Right Top View

Top View

Low View

Action 1