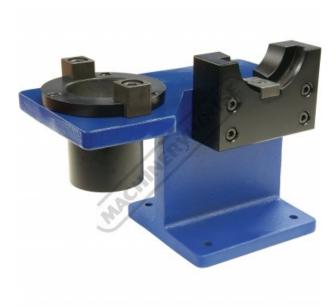

# VHS-BT50 - Tool Setting Stand - Vertical & Horizontal

Suits NT50 & BT50 Holders

### Description

The new universal Toolmaster VHS-BT50 tool setting stand now incorporates both vertical & horizontal holding positions allowing you to change tools and pull studs more efficiently.

### **Features**

- Manufactured from high-grade cast iron Machined 45C steel inserts with black oxide finished
- Vertical & horizontal holding positions
- 4 x Ø9mm base plate mounting holes, (115 x 110mm centres)