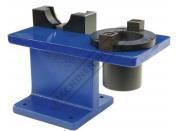

# VHS-BT50 - Tool Setting Stand - Vertical & Horizontal

Suits NT50 & BT50 Holders

### Description

The new universal Toolmaster VHS-BT50 tool setting stand now incorporates both vertical & horizontal holding positions allowing you to change tools and pull studs more efficiently.

### **Features**

- Manufactured from high-grade cast iron Machined 45C steel inserts with black oxide finished
- Vertical & horizontal holding positions
- 4 x Ø9mm base plate mounting holes, (115 x 110mm centres)

## **Specific Features**

Right View

Rear Left View

Rear Right View

Right Top View

Top View

Low View

Action 1