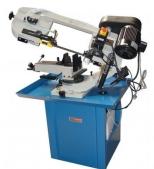

#### **Recommended Accessories**

B006 B008A

Metal Cutting Band Saw - Swivel Vice

Swivel Head Metal Cutting Band Saw