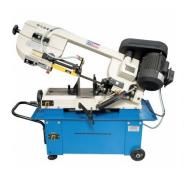

#### **Recommended Accessories**

B006 B008A

Metal Cutting Band Saw - Swivel Vice

Swivel Head Metal Cutting Band Saw