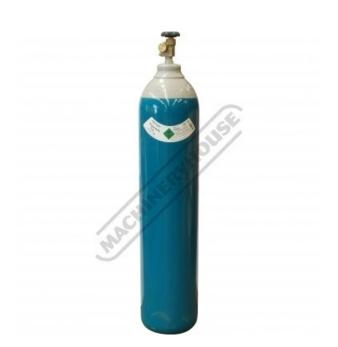

## Argon/CO2/O2 - Gas Refillable Cylinder

Size "E" "Pick Up Only"

\$450.00 \$495.00 ORDER CODE: O306 Argon/C02/02 Type: Bottle Size: Size "E" Tare:

**Ex GST** 

Bottle Dimensions, (Ø x Hieight) (mm):

Bottle Volume: Transport Options:

## Description

Never pay rent again, saving you time and money!

MIG welding of carbon steel

Argon/CO2/O2 mix provides arc stability, puddle control and also reduces spatter compared to pure CO2. For many the weld quality and reduced clean up makes this the shield gas of choice.

## **Features**

- Refillable Argon/CO2/O2 Gas bottle
- Bring in your empty "Puregas" cylinder size E, D, G and exchange it for a full one in same size only pay for the gas. We offer exchange Argon Mix E Size refill gas bottles @ \$181 inc GST "For Puregas Cylinders Only"