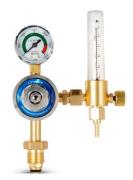

## **Recommended Accessories**

W160A

W161

Argon Gas Regulator-Twin Gauge

Argon Gas Regulator-Bobbin Flowmeter