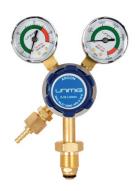

## **Recommended Accessories**

W160A

W161

Argon Gas Regulator-Twin Gauge

Argon Gas Regulator-Bobbin Flowmeter