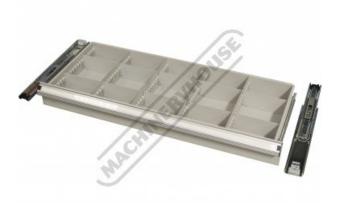

# SCD-100 - Drawer with ball bearing slides

100mm Deep Drawer, 75kg Capacity Suits T762 & T774

|             | Ex GST   | Inc GST      |       |
|-------------|----------|--------------|-------|
|             | \$120.00 | \$132.00     |       |
| ORDER CODE: |          | 1            | 762A  |
| MODEL:      |          | SC           | D-100 |
| Type:       |          | 100mm Drawer |       |
| Suits:      |          |              | T762  |
| Size:       |          |              | ~     |

### Description

Suits Industrial Storage Cabinets T762

#### **Features**

- 1 x Drawer 100mm high with ball bearing slides and 75kg load capacity Powder coated grey finish ٠
- .

Sydney: (02) 9890 9111 Brisbane: (07) 3715 2200 Melbourne: (03) 9212 4422 Perth: (08) 9373 9999