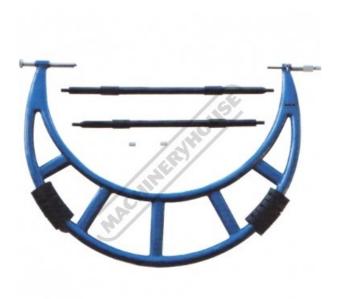

## 20-420 - Metric Outside Micrometers - Adjustable Anvil

1000-1200mm Range

**Ex GST** Inc GST \$2,000.00 \$2,200.00

| ORDER CODE:      | Q420                |
|------------------|---------------------|
| Range (mm):      | 1000 - 1200         |
| Graduation (mm): | 0.01                |
| Accuracy (mm):   | 0.020               |
| Anvils (No.):    | 50mm, 100mm Collars |
| Standards (No.): | 2                   |

## Description

Measumax wide range metric micrometer sets are equipped with a series of interchangeable anvils and setting standards to accurately adjust to the required range

## **Features**

- Wide measuring range with adjustable anvil. High accuracy standard collars enable a reading that does not have to be reset when changing collars
  Standard collars: 50mm & 100mm (micrometers over 1000mm)
  Carbide measuring faces, Flatness 0.0008mm

- Micro-fine clear graduations on satin chrome finish Ratchet thimble for exact repetitive readings
- Pipe combined frame for light weight and high rigidity
- Resolution 0.01mm Setting standards supplied