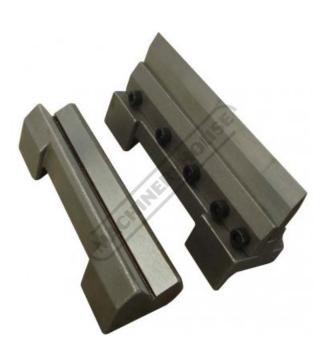

## VB-150 - Vice Brake Bender - Suits Bench Vices

150 x 2mm Mild Steel

\$90.00 \$99.00 ORDER CODE: V052 Bending Thickness Capacity - Mild Steel (mm): 2 Bending Length Capacity - Mild Steel 150

**Ex GST** 

## **Features**

- Magnetic back designed to keep bender on vice
- Segmented blade
  Bends up to 2mm thick mild steel

## **Specific Features**

Shown Set Up on a Vice

**Product Brochure For V052** 

Sydney: (02) 9890 9111 Brisbane: (07) 3715 2200 Melbourne: (03) 9212 4422 Perth: (08) 9373 9999

sales@machineryhouse.com.au www.machineryhouse.com.au