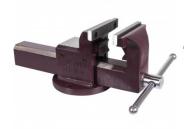

## **Recommended Accessories**

V090

Cast Iron Bench Vice

V067

Steel Offset Fabricated Bench Vice - Right Hand

V0916

Steel Offset Fabricated Bench Vice - Right Hand

V0918

Steel Offset Fabricated Bench Vice - Right Hand

V082

Forge Steel Utility Bench Vice with Anvil & Pipe Jaws

V070

Steel Offset Fabricated Bench Vice - Right Hand

V071

Steel Offset Fabricated Bench Vice - Right Hand

V080

Cast Iron Offset Bench Vice -Right Hand